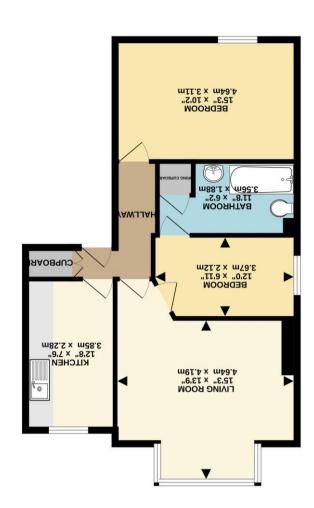

TOTAL FLOOR AFREE, 569 of 461, 062 of 461,

GROUND FLOOR 650 sq.ft. (60.4 sq.m.) approx.

## LEASEHOLD FIRST FLOOR FLAT - BRIDLINGTON NORTH SIDE

- ✓ First Floor Leasehold Flat.
- ✓ 2 Bedrooms.
- ✓ Lounge.
- ✓ Kitchen.
- Combined Bathroom / WC.
- ✓ Secure Parking.
- ✓ Electric Heating.
- ✓ Partial Double Glazing.

## Description

Harris Shields Collection are pleased to bring to the market this self- contained, first floor flat which is one of eight units within an imposing double fronted, detached Victorian property. The accommodation, which has part UPVc Double Glazing and Electric Heating briefly comprises: Communal entrance hall; private inner lobby; living room; kitchen; combined bathroom / wc and 2 bedrooms. There is a private parking space within an enclosed car park to the rear. The property is located on the northern side of Bridlington, approximately 1/4 mile from the town centre and only a short distance from the north beach and local shops.