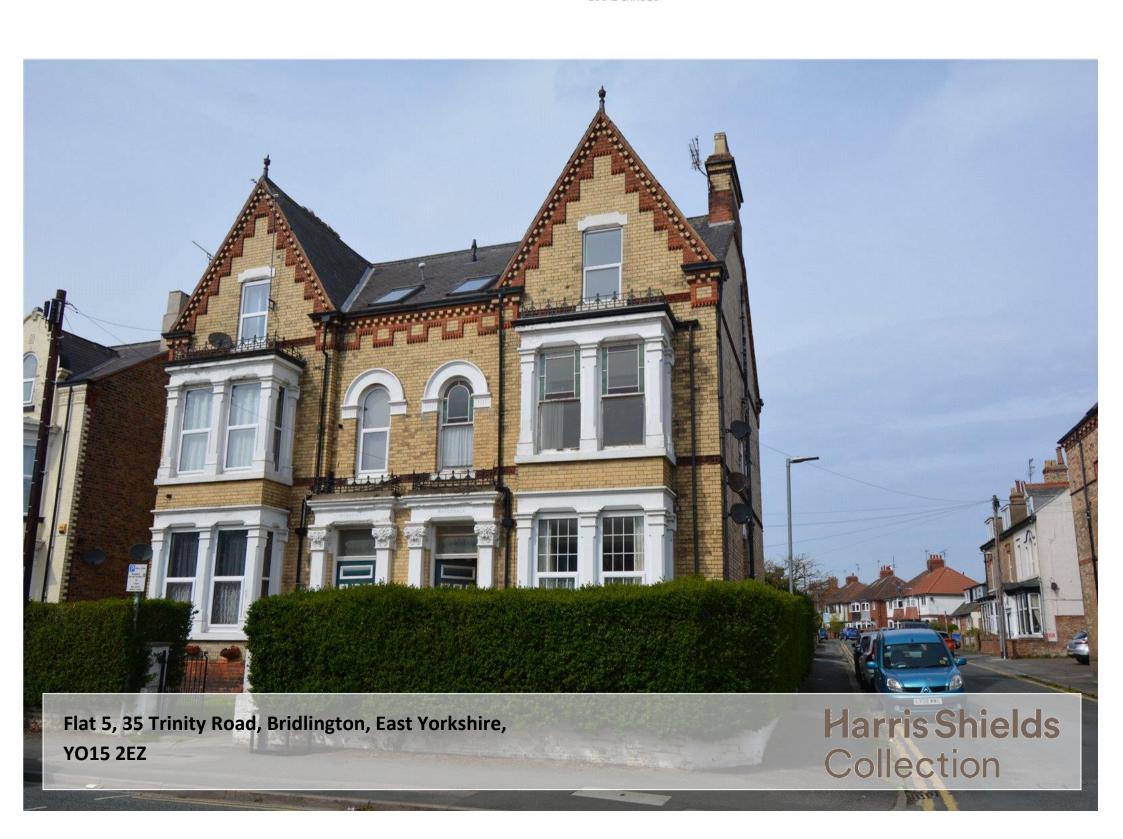

## LEASEHOLD FIRST FLOOR FLAT - BRIDLINGTON NORTH SIDE

- ✓ First Floor Leasehold Flat.
- ✓ 2 Bedrooms.
- ✓ Lounge.
- ✓ Kitchen.
- Combined Bathroom / WC.
- ✓ Secure Parking.
- ✓ Electric Heating.
- ✓ Partial Double Glazing.

## Description

Harris Shields Collection are pleased to bring to the market this self- contained, first floor flat which is one of eight units within an imposing double fronted, detached Victorian property. The accommodation, which has part UPVc Double Glazing and Electric Heating briefly comprises: Communal entrance hall; private inner lobby; living room; kitchen; combined bathroom / wc and 2 bedrooms. There is a private parking space within an enclosed car park to the rear. The property is located on the northern side of Bridlington, approximately 1/4 mile from the town centre and only a short distance from the north beach and local shops.