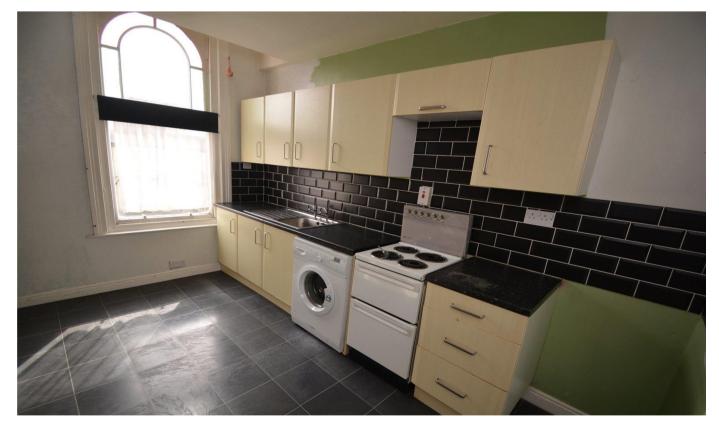

## Description

Harris Shields Collection are pleased to bring to the market this self- contained, first floor flat which is one of eight units within an imposing double fronted, detached Victorian property. The accommodation, which has part UPVc Double Glazing and Electric Heating briefly comprises: Communal entrance hall; private inner lobby; living room; kitchen; combined bathroom / wc and 2 bedrooms. There is a private parking space within an enclosed car park to the rear. The property is located on the northern side of Bridlington, approximately 1/4 mile from the town centre and only a short distance from the north beach and local shops.