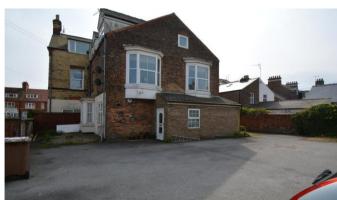

## LEASEHOLD FIRST FLOOR FLAT - BRIDLINGTON NORTH SIDE

- ✓ First Floor Leasehold Flat.
- ✓ 2 Bedrooms.
- ✓ Lounge.
- ✓ Kitchen.
- Combined Bathroom / WC.
- ✓ Secure Parking.
- ✓ Electric Heating.
- ✓ Partial Double Glazing.

## Description

Harris Shields Collection are pleased to bring to the market this self- contained, first floor flat which is one of eight units within an imposing double fronted, detached Victorian property. The accommodation, which has part UPVc Double Glazing and Electric Heating briefly comprises: Communal entrance hall; private inner lobby; living room; kitchen; combined bathroom / wc and 2 bedrooms. There is a private parking space within an enclosed car park to the rear. The property is located on the northern side of Bridlington, approximately 1/4 mile from the town centre and only a short distance from the north beach and local shops.

The flat is held on a long lease (130 years unexpired) maintenance is currently £50 per calendar month.

A great first time purchase or possible buy-to-let proposition.

Offered with NO ONWARD CHAIN, viewing is recommended!