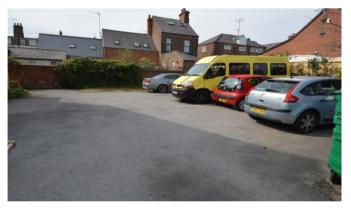

## Description

Harris Shields Collection are pleased to bring to the market this self- contained, first floor flat which is one of eight units within an imposing double fronted, detached Victorian property. The accommodation, which has part UPVc Double Glazing and Electric Heating briefly comprises: Communal entrance hall; private inner lobby; living room; kitchen; combined bathroom / wc and 2 bedrooms. There is a private parking space within an enclosed car park to the rear. The property is located on the northern side of Bridlington, approximately 1/4 mile from the town centre and only a short distance from the north beach and local shops.